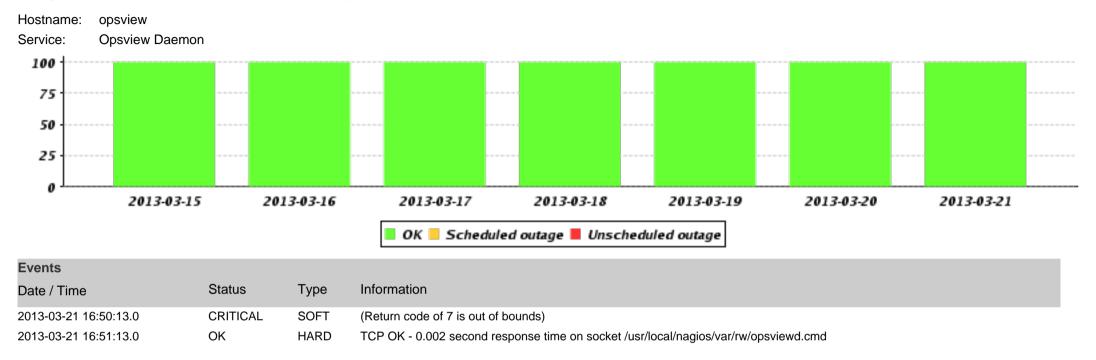

## Weekly Availability Summary Table

| Host    | Service                       | ОК        | Scheduled Outage | Unscheduled Outage |
|---------|-------------------------------|-----------|------------------|--------------------|
| opsview | MySQL Performance             | 100.000 % | 0.000 %          | 0.000 %            |
| opsview | Nagios Processes              | 100.000 % | 0.000 %          | 0.000 %            |
| opsview | Nagios Startup                | 100.000 % | 0.000 %          | 0.000 %            |
| opsview | Nagios Stats                  | 100.000 % | 0.000 %          | 0.000 %            |
| opsview | Opsview Application Server    | 100.000 % | 0.000 %          | 0.000 %            |
| opsview | Opsview Daemon                | 99.990 %  | 0.000 %          | 0.010 %            |
| opsview | Opsview Data Warehouse Status | 100.000 % | 0.000 %          | 0.000 %            |
| opsview | Opsview HTTP                  | 99.992 %  | 0.000 %          | 0.008 %            |
| opsview | Opsview NDO                   | 100.000 % | 0.000 %          | 0.000 %            |
| opsview | Opsview Updates               | 100.000 % | 0.000 %          | 0.000 %            |
| opsview | Slave-node: ov-uat-s1         | 99.980 %  | 0.000 %          | 0.020 %            |
| opsview | Slave-node: ov-uat-s2         | 99.970 %  | 0.000 %          | 0.030 %            |

| 2013-03-21 16:46:35.0 | CRITICAL | SOFT | (Return code of 7 is out of bounds) |
|-----------------------|----------|------|-------------------------------------|
| 2013-03-21 16:47:35.0 | CRITICAL | HARD | (Return code of 7 is out of bounds) |
| 2013-03-21 16:48:35.0 | OK       | HARD | SLAVE OK                            |
| 2013-03-21 16:52:35.0 | CRITICAL | SOFT | (Return code of 7 is out of bounds) |
| 2013-03-21 16:53:36.0 | OK       | HARD | SLAVE OK                            |