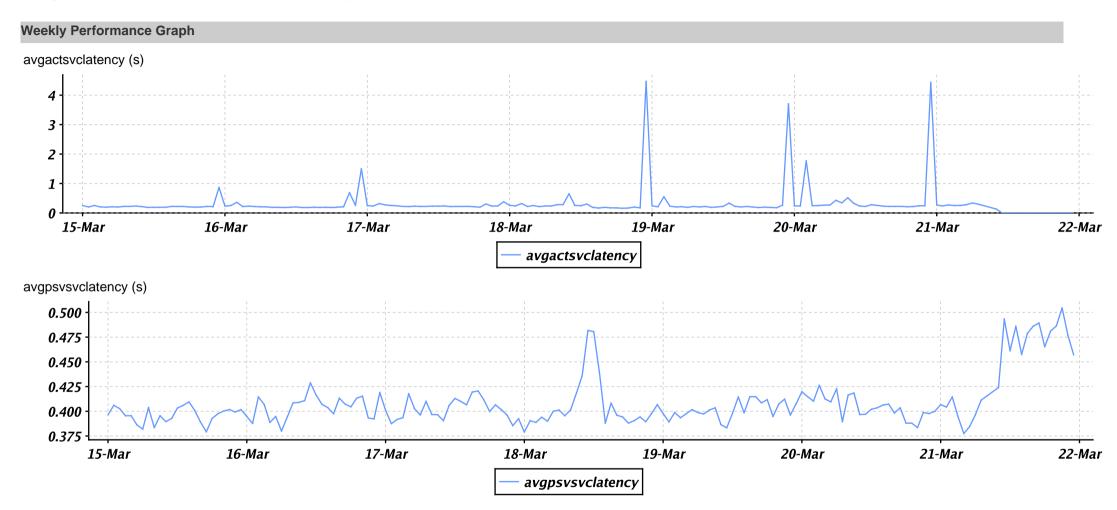

|
| opsview | Opsview NDO                   | 100.000 % | 0.000 %          | 0.000 %            |
| opsview | Opsview Updates               | 100.000 % | 0.000 %          | 0.000 %            |
| opsview | Slave-node: ov-uat-s1         | 99.980 %  | 0.000 %          | 0.020 %            |
| opsview | Slave-node: ov-uat-s2         | 99.970 %  | 0.000 %          | 0.030 %            |

OK: % of time in ok, warn or unknown states

Scheduled Outage: % of time in a critical state where scheduled downtime has been marked Unscheduled Outage: % of time in a critical state where no scheduled downtime has been marked



No events







Report Generated: Fri Mar 22 16:31:00 GMT 2013







Report Generated: Fri Mar 22 16:31:00 GMT 2013







Report Generated: Fri Mar 22 16:31:01 GMT 2013





































Report Generated: Fri Mar 22 16:31:02 GMT 2013





Report Generated: Fri Mar 22 16:31:02 GMT 2013











| 2013-03-21 16:46:35.0 | CRITICAL | SOFT | (Return code of 7 is out of bounds) |
|-----------------------|----------|------|-------------------------------------|
| 2013-03-21 16:47:35.0 | CRITICAL | HARD | (Return code of 7 is out of bounds) |
| 2013-03-21 16:48:35.0 | OK       | HARD | SLAVE OK                            |
| 2013-03-21 16:52:35.0 | CRITICAL | SOFT | (Return code of 7 is out of bounds) |
| 2013-03-21 16:53:36.0 | OK       | HARD | SLAVE OK                            |