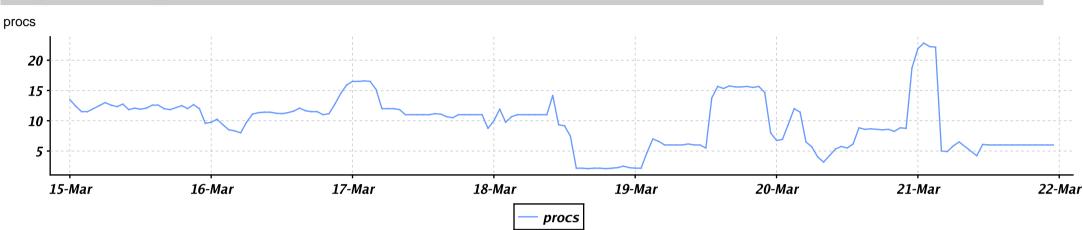

0.000 %            |
| opsview | Opsview HTTP                  | 99.992 %  | 0.000 %          | 0.008 %            |
| opsview | Opsview NDO                   | 100.000 % | 0.000 %          | 0.000 %            |
| opsview | Opsview Updates               | 100.000 % | 0.000 %          | 0.000 %            |
| opsview | Slave-node: ov-uat-s1         | 99.980 %  | 0.000 %          | 0.020 %            |
| opsview | Slave-node: ov-uat-s2         | 99.970 %  | 0.000 %          | 0.030 %            |

OK: % of time in ok, warn or unknown states

Scheduled Outage: % of time in a critical state where scheduled downtime has been marked Unscheduled Outage: % of time in a critical state where no scheduled downtime has been marked



No events







Report Generated: Fri Mar 22 16:31:00 GMT 2013







Report Generated: Fri Mar 22 16:31:00 GMT 2013







Report Generated: Fri Mar 22 16:31:01 GMT 2013





































Report Generated: Fri Mar 22 16:31:02 GMT 2013





Report Generated: Fri Mar 22 16:31:02 GMT 2013











| 2013-03-21 16:46:35.0 | CRITICAL | SOFT | (Return code of 7 is out of bounds) |
|-----------------------|----------|------|-------------------------------------|
| 2013-03-21 16:47:35.0 | CRITICAL | HARD | (Return code of 7 is out of bounds) |
| 2013-03-21 16:48:35.0 | OK       | HARD | SLAVE OK                            |
| 2013-03-21 16:52:35.0 | CRITICAL | SOFT | (Return code of 7 is out of bounds) |
| 2013-03-21 16:53:36.0 | OK       | HARD | SLAVE OK                            |