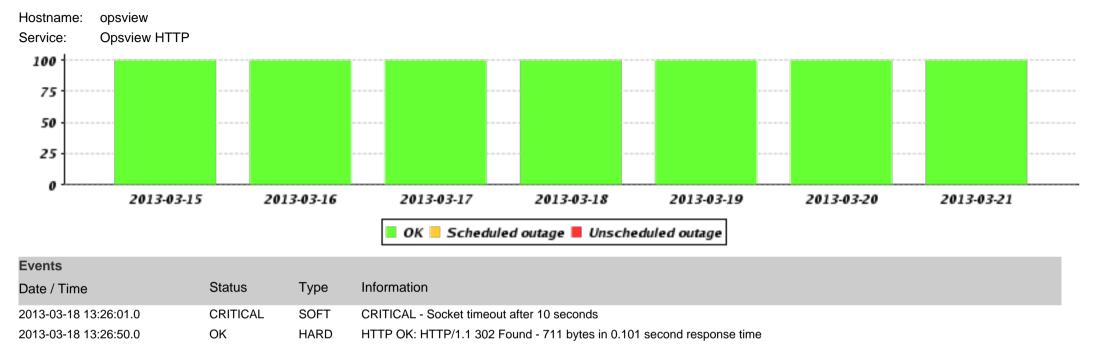

## Weekly Availability Summary Table

| Host    | Service                       | ОК        | Scheduled Outage | Unscheduled Outage |
|---------|-------------------------------|-----------|------------------|--------------------|
| opsview | MySQL Performance             | 100.000 % | 0.000 %          | 0.000 %            |
| opsview | Nagios Processes              | 100.000 % | 0.000 %          | 0.000 %            |
| opsview | Nagios Startup                | 100.000 % | 0.000 %          | 0.000 %            |
| opsview | Nagios Stats                  | 100.000 % | 0.000 %          | 0.000 %            |
| opsview | Opsview Application Server    | 100.000 % | 0.000 %          | 0.000 %            |
| opsview | Opsview Daemon                | 99.990 %  | 0.000 %          | 0.010 %            |
| opsview | Opsview Data Warehouse Status | 100.000 % | 0.000 %          | 0.000 %            |
| opsview | Opsview HTTP                  | 99.992 %  | 0.000 %          | 0.008 %            |
| opsview | Opsview NDO                   | 100.000 % | 0.000 %          | 0.000 %            |
| opsview | Opsview Updates               | 100.000 % | 0.000 %          | 0.000 %            |
| opsview | Slave-node: ov-uat-s1         | 99.980 %  | 0.000 %          | 0.020 %            |
| opsview | Slave-node: ov-uat-s2         | 99.970 %  | 0.000 %          | 0.030 %            |

OK: % of time in ok, warn or unknown states

Scheduled Outage: % of time in a critical state where scheduled downtime has been marked Unscheduled Outage: % of time in a critical state where no scheduled downtime has been marked