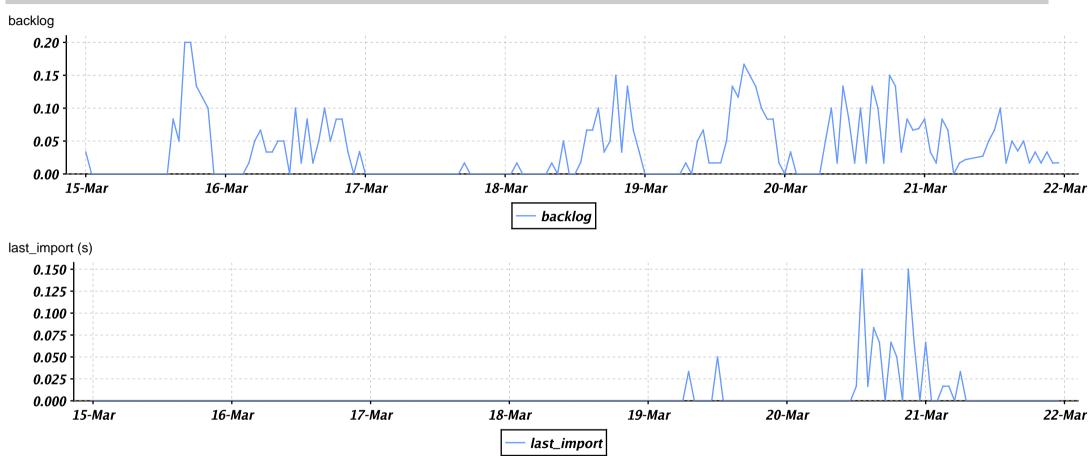

Report Generated: Fri Mar 22 16:31:00 GMT 2013







Report Generated: Fri Mar 22 16:31:00 GMT 2013







Report Generated: Fri Mar 22 16:31:01 GMT 2013





































Report Generated: Fri Mar 22 16:31:02 GMT 2013





Report Generated: Fri Mar 22 16:31:02 GMT 2013











| 2013-03-21 16:46:35.0 | CRITICAL | SOFT | (Return code of 7 is out of bounds) |
|-----------------------|----------|------|-------------------------------------|
| 2013-03-21 16:47:35.0 | CRITICAL | HARD | (Return code of 7 is out of bounds) |
| 2013-03-21 16:48:35.0 | OK       | HARD | SLAVE OK                            |
| 2013-03-21 16:52:35.0 | CRITICAL | SOFT | (Return code of 7 is out of bounds) |
| 2013-03-21 16:53:36.0 | OK       | HARD | SLAVE OK                            |