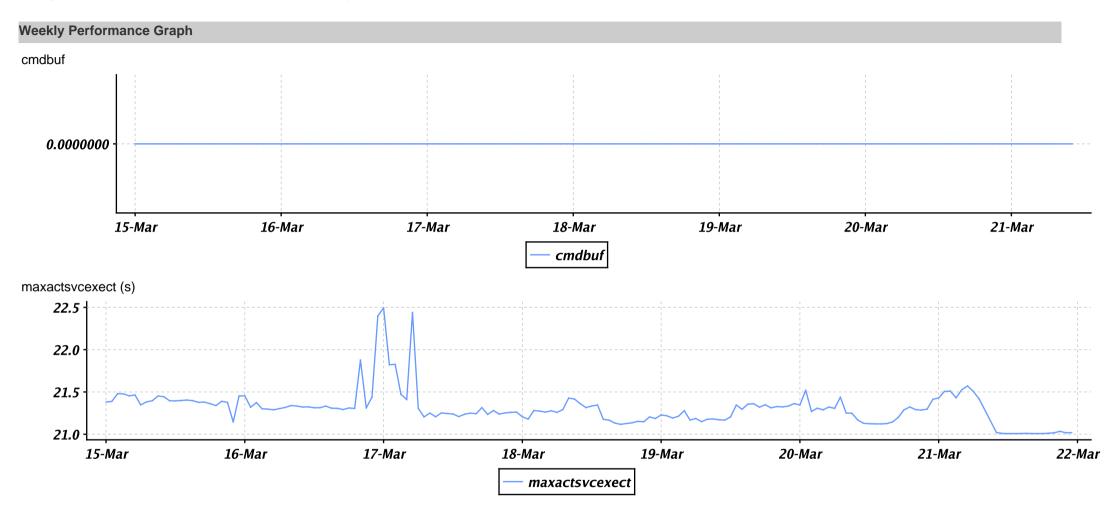

|
| opsview | Opsview NDO                   | 100.000 % | 0.000 %          | 0.000 %            |
| opsview | Opsview Updates               | 100.000 % | 0.000 %          | 0.000 %            |
| opsview | Slave-node: ov-uat-s1         | 99.980 %  | 0.000 %          | 0.020 %            |
| opsview | Slave-node: ov-uat-s2         | 99.970 %  | 0.000 %          | 0.030 %            |

OK: % of time in ok, warn or unknown states

Scheduled Outage: % of time in a critical state where scheduled downtime has been marked Unscheduled Outage: % of time in a critical state where no scheduled downtime has been marked



No events







Report Generated: Fri Mar 22 16:31:00 GMT 2013







Report Generated: Fri Mar 22 16:31:00 GMT 2013







Report Generated: Fri Mar 22 16:31:01 GMT 2013





































Report Generated: Fri Mar 22 16:31:02 GMT 2013





Report Generated: Fri Mar 22 16:31:02 GMT 2013











| 2013-03-21 16:46:35.0 | CRITICAL | SOFT | (Return code of 7 is out of bounds) |
|-----------------------|----------|------|-------------------------------------|
| 2013-03-21 16:47:35.0 | CRITICAL | HARD | (Return code of 7 is out of bounds) |
| 2013-03-21 16:48:35.0 | OK       | HARD | SLAVE OK                            |
| 2013-03-21 16:52:35.0 | CRITICAL | SOFT | (Return code of 7 is out of bounds) |
| 2013-03-21 16:53:36.0 | OK       | HARD | SLAVE OK                            |