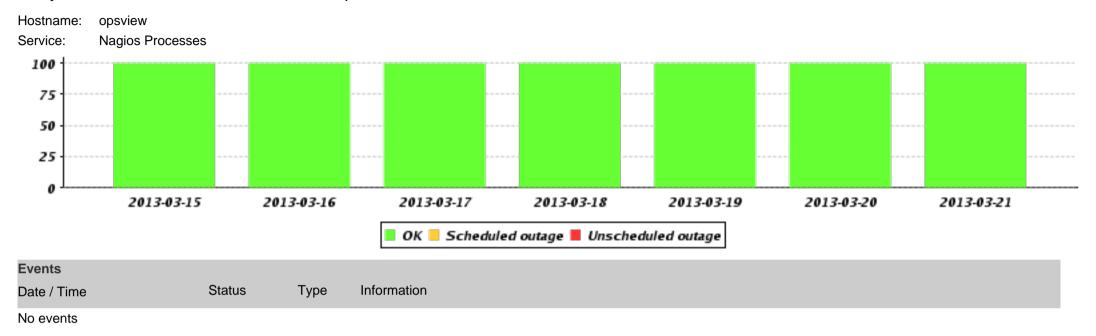

#### Weekly Availability Chart

## Weekly Availability Summary Table

| Host    | Service                       | ОК        | Scheduled Outage | Unscheduled Outage |
|---------|-------------------------------|-----------|------------------|--------------------|
| opsview | MySQL Performance             | 100.000 % | 0.000 %          | 0.000 %            |
| opsview | Nagios Processes              | 100.000 % | 0.000 %          | 0.000 %            |
| opsview | Nagios Startup                | 100.000 % | 0.000 %          | 0.000 %            |
| opsview | Nagios Stats                  | 100.000 % | 0.000 %          | 0.000 %            |
| opsview | Opsview Application Server    | 100.000 % | 0.000 %          | 0.000 %            |
| opsview | Opsview Daemon                | 99.990 %  | 0.000 %          | 0.010 %            |
| opsview | Opsview Data Warehouse Status | 100.000 % | 0.000 %          | 0.000 %            |
| opsview | Opsview HTTP                  | 99.992 %  | 0.000 %          | 0.008 %            |
| opsview | Opsview NDO                   | 100.000 % | 0.000 %          | 0.000 %            |
| opsview | Opsview Updates               | 100.000 % | 0.000 %          | 0.000 %            |
| opsview | Slave-node: ov-uat-s1         | 99.980 %  | 0.000 %          | 0.020 %            |
| opsview | Slave-node: ov-uat-s2         | 99.970 %  | 0.000 %          | 0.030 %            |

OK: % of time in ok, warn or unknown states

Scheduled Outage: % of time in a critical state where scheduled downtime has been marked Unscheduled Outage: % of time in a critical state where no scheduled downtime has been marked

No events

Report Generated: Fri Mar 22 16:31:00 GMT 2013

Report Generated: Fri Mar 22 16:31:00 GMT 2013

Report Generated: Fri Mar 22 16:31:01 GMT 2013

Report Generated: Fri Mar 22 16:31:02 GMT 2013

Report Generated: Fri Mar 22 16:31:02 GMT 2013