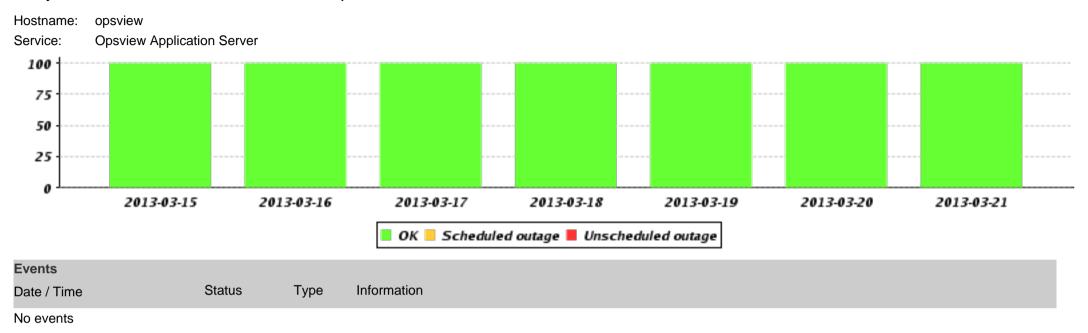

## Weekly Availability Summary Table

| Host    | Service                       | ОК        | Scheduled Outage | Unscheduled Outage |
|---------|-------------------------------|-----------|------------------|--------------------|
| opsview | MySQL Performance             | 100.000 % | 0.000 %          | 0.000 %            |
| opsview | Nagios Processes              | 100.000 % | 0.000 %          | 0.000 %            |
| opsview | Nagios Startup                | 100.000 % | 0.000 %          | 0.000 %            |
| opsview | Nagios Stats                  | 100.000 % | 0.000 %          | 0.000 %            |
| opsview | Opsview Application Server    | 100.000 % | 0.000 %          | 0.000 %            |
| opsview | Opsview Daemon                | 99.990 %  | 0.000 %          | 0.010 %            |
| opsview | Opsview Data Warehouse Status | 100.000 % | 0.000 %          | 0.000 %            |
| opsview | Opsview HTTP                  | 99.992 %  | 0.000 %          | 0.008 %            |
| opsview | Opsview NDO                   | 100.000 % | 0.000 %          | 0.000 %            |
| opsview | Opsview Updates               | 100.000 % | 0.000 %          | 0.000 %            |
| opsview | Slave-node: ov-uat-s1         | 99.980 %  | 0.000 %          | 0.020 %            |
| opsview | Slave-node: ov-uat-s2         | 99.970 %  | 0.000 %          | 0.030 %            |

OK: % of time in ok, warn or unknown states

Scheduled Outage: % of time in a critical state where scheduled downtime has been marked Unscheduled Outage: % of time in a critical state where no scheduled downtime has been marked

No events

Report Generated: Fri Mar 22 16:31:00 GMT 2013

Report Generated: Fri Mar 22 16:31:00 GMT 2013

Report Generated: Fri Mar 22 16:31:01 GMT 2013

Report Generated: Fri Mar 22 16:31:02 GMT 2013

Report Generated: Fri Mar 22 16:31:02 GMT 2013