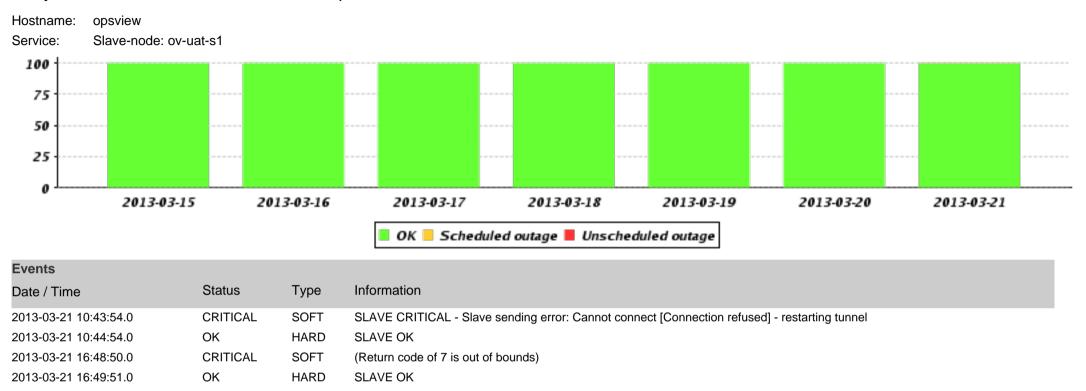

## Weekly Availability Summary Table

| Host    | Service                       | ОК        | Scheduled Outage | Unscheduled Outage |
|---------|-------------------------------|-----------|------------------|--------------------|
| opsview | MySQL Performance             | 100.000 % | 0.000 %          | 0.000 %            |
| opsview | Nagios Processes              | 100.000 % | 0.000 %          | 0.000 %            |
| opsview | Nagios Startup                | 100.000 % | 0.000 %          | 0.000 %            |
| opsview | Nagios Stats                  | 100.000 % | 0.000 %          | 0.000 %            |
| opsview | Opsview Application Server    | 100.000 % | 0.000 %          | 0.000 %            |
| opsview | Opsview Daemon                | 99.990 %  | 0.000 %          | 0.010 %            |
| opsview | Opsview Data Warehouse Status | 100.000 % | 0.000 %          | 0.000 %            |
| opsview | Opsview HTTP                  | 99.992 %  | 0.000 %          | 0.008 %            |
| opsview | Opsview NDO                   | 100.000 % | 0.000 %          | 0.000 %            |
| opsview | Opsview Updates               | 100.000 % | 0.000 %          | 0.000 %            |
| opsview | Slave-node: ov-uat-s1         | 99.980 %  | 0.000 %          | 0.020 %            |
| opsview | Slave-node: ov-uat-s2         | 99.970 %  | 0.000 %          | 0.030 %            |

OK: % of time in ok, warn or unknown states

Scheduled Outage: % of time in a critical state where scheduled downtime has been marked Unscheduled Outage: % of time in a critical state where no scheduled downtime has been marked

| 2013-03-21 16:46:35.0 | CRITICAL | SOFT | (Return code of 7 is out of bounds) |
|-----------------------|----------|------|-------------------------------------|
| 2013-03-21 16:47:35.0 | CRITICAL | HARD | (Return code of 7 is out of bounds) |
| 2013-03-21 16:48:35.0 | OK       | HARD | SLAVE OK                            |
| 2013-03-21 16:52:35.0 | CRITICAL | SOFT | (Return code of 7 is out of bounds) |
| 2013-03-21 16:53:36.0 | OK       | HARD | SLAVE OK                            |