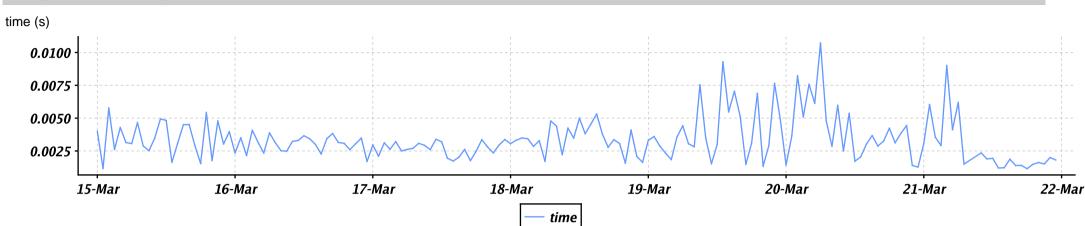

| Opsview NDO                   | 100.000 % | 0.000 %          | 0.000 %            |
| opsview | Opsview Updates               | 100.000 % | 0.000 %          | 0.000 %            |
| opsview | Slave-node: ov-uat-s1         | 99.980 %  | 0.000 %          | 0.020 %            |
| opsview | Slave-node: ov-uat-s2         | 99.970 %  | 0.000 %          | 0.030 %            |

OK: % of time in ok, warn or unknown states

Scheduled Outage: % of time in a critical state where scheduled downtime has been marked Unscheduled Outage: % of time in a critical state where no scheduled downtime has been marked



No events







Report Generated: Fri Mar 22 16:31:00 GMT 2013







Report Generated: Fri Mar 22 16:31:00 GMT 2013







Report Generated: Fri Mar 22 16:31:01 GMT 2013





































Report Generated: Fri Mar 22 16:31:02 GMT 2013





Report Generated: Fri Mar 22 16:31:02 GMT 2013











| 2013-03-21 16:46:35.0 | CRITICAL | SOFT | (Return code of 7 is out of bounds) |
|-----------------------|----------|------|-------------------------------------|
| 2013-03-21 16:47:35.0 | CRITICAL | HARD | (Return code of 7 is out of bounds) |
| 2013-03-21 16:48:35.0 | OK       | HARD | SLAVE OK                            |
| 2013-03-21 16:52:35.0 | CRITICAL | SOFT | (Return code of 7 is out of bounds) |
| 2013-03-21 16:53:36.0 | OK       | HARD | SLAVE OK                            |