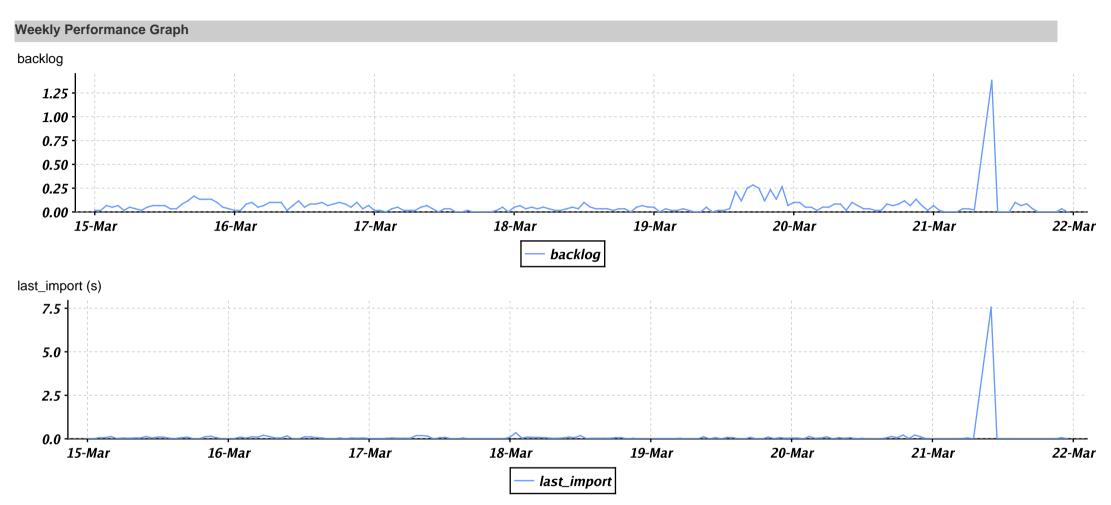

# Weekly Availability Report

Keyword: opsview-components Time zone: America/New\_York

#### Weekly Availability Chart