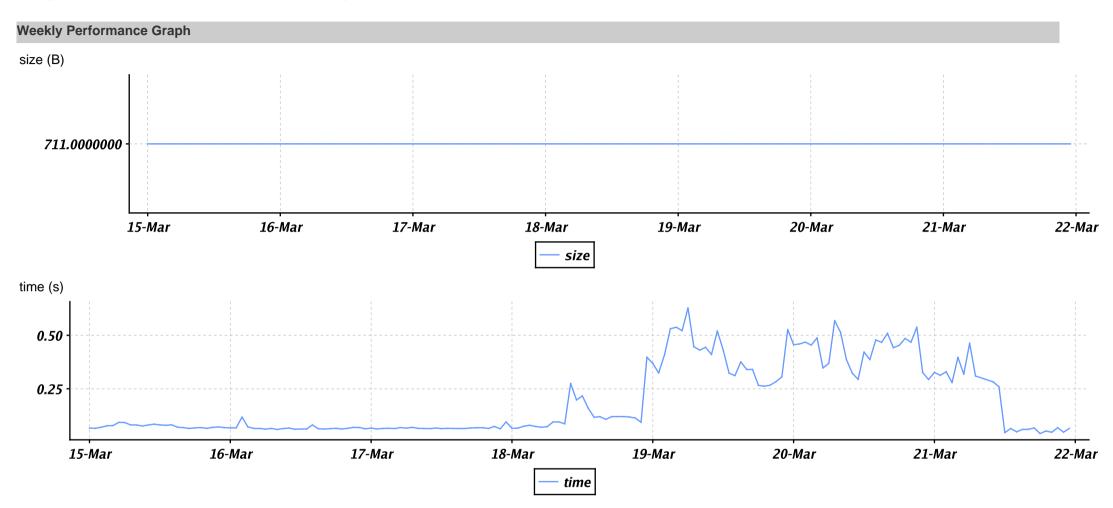

## Weekly Availability Summary Table

| Host    | Service                       | ОК        | Scheduled Outage | Unscheduled Outage |
|---------|-------------------------------|-----------|------------------|--------------------|
| opsview | MySQL Performance             | 100.000 % | 0.000 %          | 0.000 %            |
| opsview | Nagios Processes              | 100.000 % | 0.000 %          | 0.000 %            |
| opsview | Nagios Startup                | 100.000 % | 0.000 %          | 0.000 %            |
| opsview | Nagios Stats                  | 100.000 % | 0.000 %          | 0.000 %            |
| opsview | Opsview Application Server    | 100.000 % | 0.000 %          | 0.000 %            |
| opsview | Opsview Daemon                | 99.990 %  | 0.000 %          | 0.010 %            |
| opsview | Opsview Data Warehouse Status | 100.000 % | 0.000 %          | 0.000 %            |
| opsview | Opsview HTTP                  | 99.992 %  | 0.000 %          | 0.008 %            |
| opsview | Opsview NDO                   | 100.000 % | 0.000 %          | 0.000 %            |
| opsview | Opsview Updates               | 100.000 % | 0.000 %          | 0.000 %            |
| opsview | Slave-node: ov-uat-s1         | 99.980 %  | 0.000 %          | 0.020 %            |
| opsview | Slave-node: ov-uat-s2         | 99.970 %  | 0.000 %          | 0.030 %            |