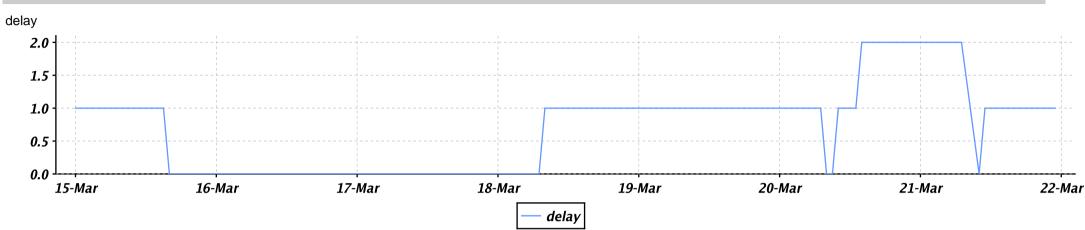

| 99.992 %  | 0.000 %          | 0.008 %            |
| opsview | Opsview NDO                   | 100.000 % | 0.000 %          | 0.000 %            |
| opsview | Opsview Updates               | 100.000 % | 0.000 %          | 0.000 %            |
| opsview | Slave-node: ov-uat-s1         | 99.980 %  | 0.000 %          | 0.020 %            |
| opsview | Slave-node: ov-uat-s2         | 99.970 %  | 0.000 %          | 0.030 %            |

OK: % of time in ok, warn or unknown states

Scheduled Outage: % of time in a critical state where scheduled downtime has been marked Unscheduled Outage: % of time in a critical state where no scheduled downtime has been marked



No events







Report Generated: Fri Mar 22 16:31:00 GMT 2013







Report Generated: Fri Mar 22 16:31:00 GMT 2013







Report Generated: Fri Mar 22 16:31:01 GMT 2013





































Report Generated: Fri Mar 22 16:31:02 GMT 2013





Report Generated: Fri Mar 22 16:31:02 GMT 2013











| 2013-03-21 16:46:35.0 | CRITICAL | SOFT | (Return code of 7 is out of bounds) |
|-----------------------|----------|------|-------------------------------------|
| 2013-03-21 16:47:35.0 | CRITICAL | HARD | (Return code of 7 is out of bounds) |
| 2013-03-21 16:48:35.0 | OK       | HARD | SLAVE OK                            |
| 2013-03-21 16:52:35.0 | CRITICAL | SOFT | (Return code of 7 is out of bounds) |
| 2013-03-21 16:53:36.0 | OK       | HARD | SLAVE OK                            |