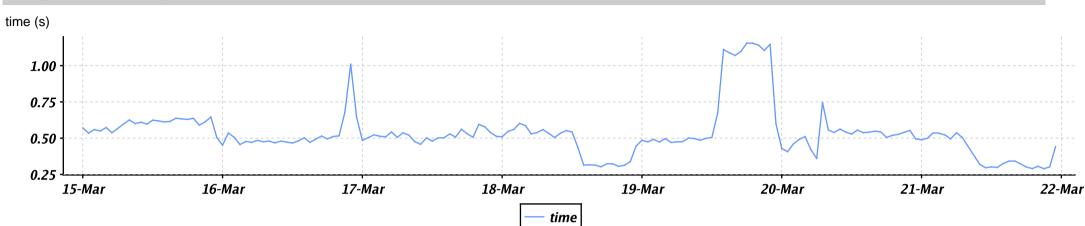

## Weekly Availability Summary Table

| Host    | Service                       | ОК        | Scheduled Outage | Unscheduled Outage |
|---------|-------------------------------|-----------|------------------|--------------------|
| opsview | MySQL Performance             | 100.000 % | 0.000 %          | 0.000 %            |
| opsview | Nagios Processes              | 100.000 % | 0.000 %          | 0.000 %            |
| opsview | Nagios Startup                | 100.000 % | 0.000 %          | 0.000 %            |
| opsview | Nagios Stats                  | 100.000 % | 0.000 %          | 0.000 %            |
| opsview | Opsview Application Server    | 100.000 % | 0.000 %          | 0.000 %            |
| opsview | Opsview Daemon                | 99.990 %  | 0.000 %          | 0.010 %            |
| opsview | Opsview Data Warehouse Status | 100.000 % | 0.000 %          | 0.000 %            |
| opsview | Opsview HTTP                  | 99.992 %  | 0.000 %          | 0.008 %            |
| opsview | Opsview NDO                   | 100.000 % | 0.000 %          | 0.000 %            |
| opsview | Opsview Updates               | 100.000 % | 0.000 %          | 0.000 %            |
| opsview | Slave-node: ov-uat-s1         | 99.980 %  | 0.000 %          | 0.020 %            |
| opsview | Slave-node: ov-uat-s2         | 99.970 %  | 0.000 %          | 0.030 %            |

OK: % of time in ok, warn or unknown states

Scheduled Outage: % of time in a critical state where scheduled downtime has been marked Unscheduled Outage: % of time in a critical state where no scheduled downtime has been marked

| 2013-03-21 16:46:35.0 | CRITICAL | SOFT | (Return code of 7 is out of bounds) |
|-----------------------|----------|------|-------------------------------------|
| 2013-03-21 16:47:35.0 | CRITICAL | HARD | (Return code of 7 is out of bounds) |
| 2013-03-21 16:48:35.0 | OK       | HARD | SLAVE OK                            |
| 2013-03-21 16:52:35.0 | CRITICAL | SOFT | (Return code of 7 is out of bounds) |
| 2013-03-21 16:53:36.0 | OK       | HARD | SLAVE OK                            |