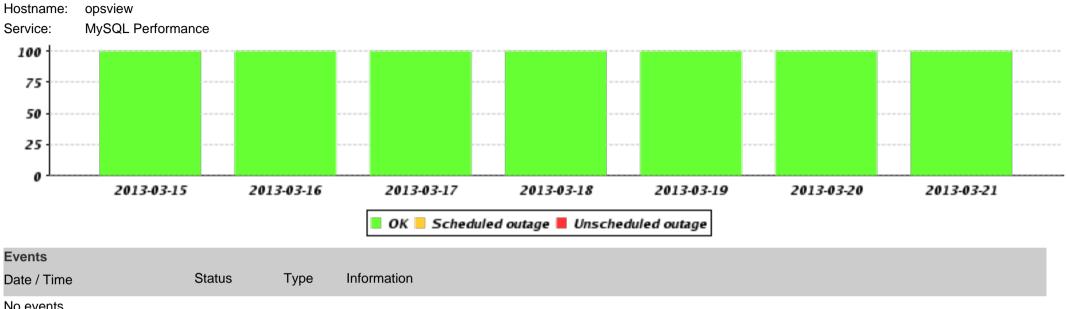

No events

Report Generated: Fri Mar 22 16:31:00 GMT 2013

Report Generated: Fri Mar 22 16:31:00 GMT 2013

Report Generated: Fri Mar 22 16:31:01 GMT 2013

Report Generated: Fri Mar 22 16:31:02 GMT 2013

Report Generated: Fri Mar 22 16:31:02 GMT 2013