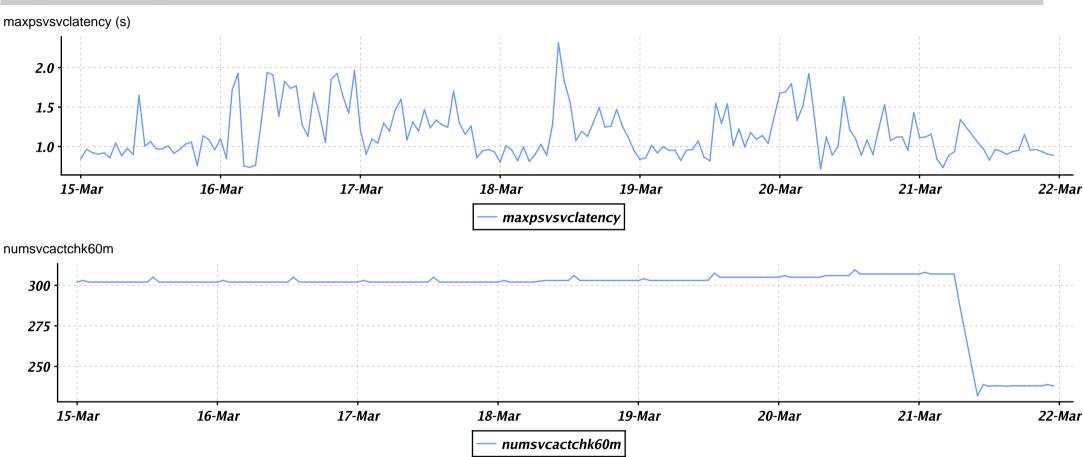

opsview | Opsview NDO                   | 100.000 % | 0.000 %          | 0.000 %            |
| opsview | Opsview Updates               | 100.000 % | 0.000 %          | 0.000 %            |
| opsview | Slave-node: ov-uat-s1         | 99.980 %  | 0.000 %          | 0.020 %            |
| opsview | Slave-node: ov-uat-s2         | 99.970 %  | 0.000 %          | 0.030 %            |

OK: % of time in ok, warn or unknown states

Scheduled Outage: % of time in a critical state where scheduled downtime has been marked Unscheduled Outage: % of time in a critical state where no scheduled downtime has been marked



No events







Report Generated: Fri Mar 22 16:31:00 GMT 2013







Report Generated: Fri Mar 22 16:31:00 GMT 2013







Report Generated: Fri Mar 22 16:31:01 GMT 2013





































Report Generated: Fri Mar 22 16:31:02 GMT 2013





Report Generated: Fri Mar 22 16:31:02 GMT 2013











| 2013-03-21 16:46:35.0 | CRITICAL | SOFT | (Return code of 7 is out of bounds) |
|-----------------------|----------|------|-------------------------------------|
| 2013-03-21 16:47:35.0 | CRITICAL | HARD | (Return code of 7 is out of bounds) |
| 2013-03-21 16:48:35.0 | OK       | HARD | SLAVE OK                            |
| 2013-03-21 16:52:35.0 | CRITICAL | SOFT | (Return code of 7 is out of bounds) |
| 2013-03-21 16:53:36.0 | OK       | HARD | SLAVE OK                            |