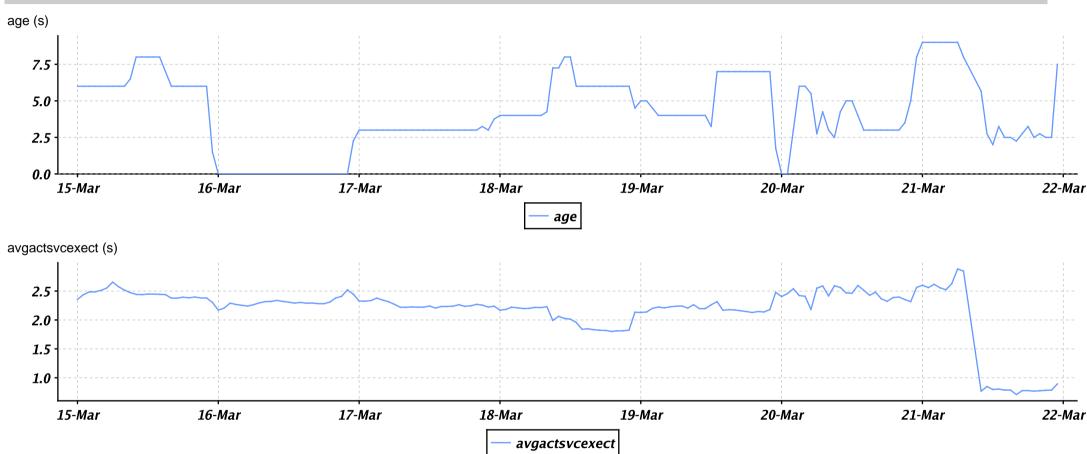

|
| opsview | Opsview NDO                   | 100.000 % | 0.000 %          | 0.000 %            |
| opsview | Opsview Updates               | 100.000 % | 0.000 %          | 0.000 %            |
| opsview | Slave-node: ov-uat-s1         | 99.980 %  | 0.000 %          | 0.020 %            |
| opsview | Slave-node: ov-uat-s2         | 99.970 %  | 0.000 %          | 0.030 %            |

OK: % of time in ok, warn or unknown states

Scheduled Outage: % of time in a critical state where scheduled downtime has been marked Unscheduled Outage: % of time in a critical state where no scheduled downtime has been marked



No events







Report Generated: Fri Mar 22 16:31:00 GMT 2013







Report Generated: Fri Mar 22 16:31:00 GMT 2013







Report Generated: Fri Mar 22 16:31:01 GMT 2013





































Report Generated: Fri Mar 22 16:31:02 GMT 2013





Report Generated: Fri Mar 22 16:31:02 GMT 2013











| 2013-03-21 16:46:35.0 | CRITICAL | SOFT | (Return code of 7 is out of bounds) |
|-----------------------|----------|------|-------------------------------------|
| 2013-03-21 16:47:35.0 | CRITICAL | HARD | (Return code of 7 is out of bounds) |
| 2013-03-21 16:48:35.0 | OK       | HARD | SLAVE OK                            |
| 2013-03-21 16:52:35.0 | CRITICAL | SOFT | (Return code of 7 is out of bounds) |
| 2013-03-21 16:53:36.0 | OK       | HARD | SLAVE OK                            |