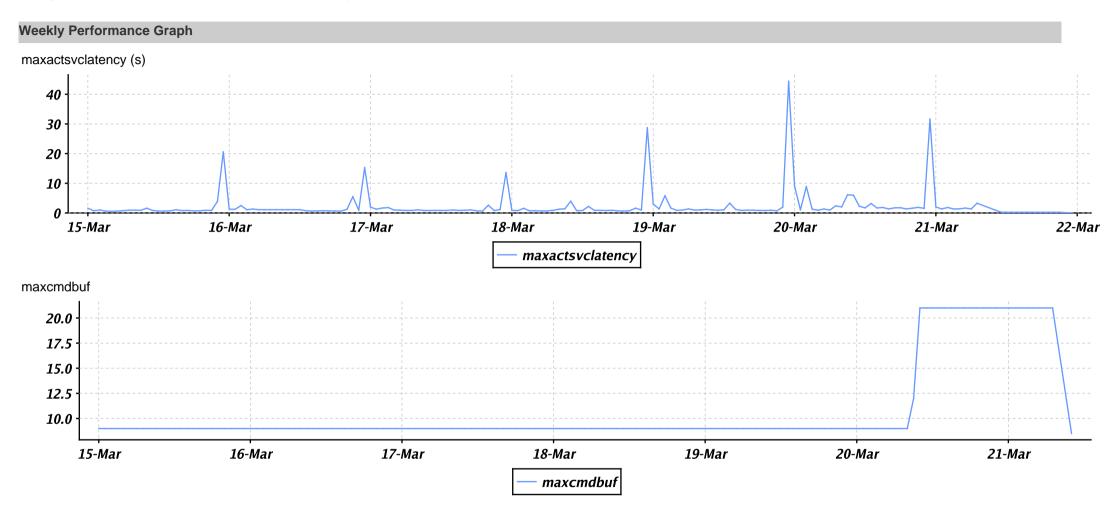

|
| opsview | Opsview NDO                   | 100.000 % | 0.000 %          | 0.000 %            |
| opsview | Opsview Updates               | 100.000 % | 0.000 %          | 0.000 %            |
| opsview | Slave-node: ov-uat-s1         | 99.980 %  | 0.000 %          | 0.020 %            |
| opsview | Slave-node: ov-uat-s2         | 99.970 %  | 0.000 %          | 0.030 %            |

OK: % of time in ok, warn or unknown states

Scheduled Outage: % of time in a critical state where scheduled downtime has been marked Unscheduled Outage: % of time in a critical state where no scheduled downtime has been marked



No events







Report Generated: Fri Mar 22 16:31:00 GMT 2013







Report Generated: Fri Mar 22 16:31:00 GMT 2013







Report Generated: Fri Mar 22 16:31:01 GMT 2013





































Report Generated: Fri Mar 22 16:31:02 GMT 2013





Report Generated: Fri Mar 22 16:31:02 GMT 2013











| 2013-03-21 16:46:35.0 | CRITICAL | SOFT | (Return code of 7 is out of bounds) |
|-----------------------|----------|------|-------------------------------------|
| 2013-03-21 16:47:35.0 | CRITICAL | HARD | (Return code of 7 is out of bounds) |
| 2013-03-21 16:48:35.0 | OK       | HARD | SLAVE OK                            |
| 2013-03-21 16:52:35.0 | CRITICAL | SOFT | (Return code of 7 is out of bounds) |
| 2013-03-21 16:53:36.0 | OK       | HARD | SLAVE OK                            |