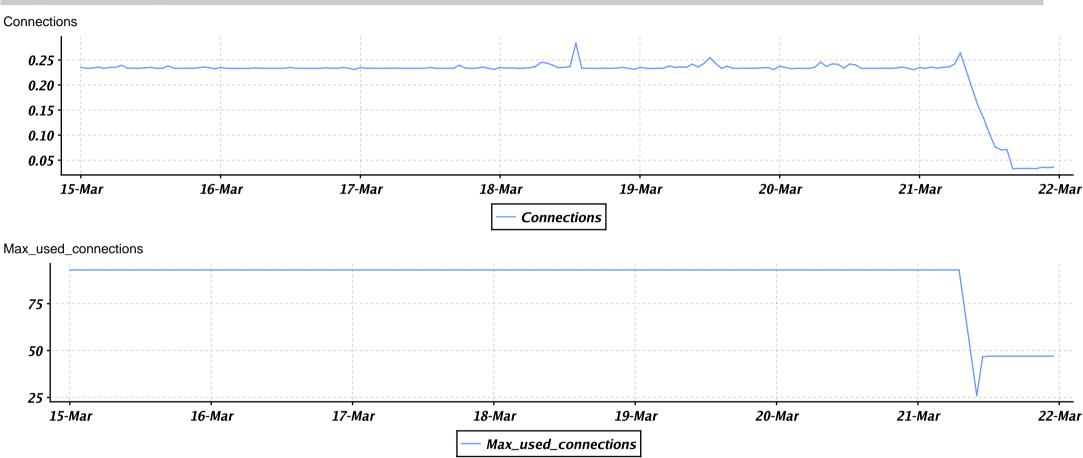

ata Warehouse Status | 100.000 % | 0.000 %          | 0.000 %            |
| opsview | Opsview HTTP                  | 99.992 %  | 0.000 %          | 0.008 %            |
| opsview | Opsview NDO                   | 100.000 % | 0.000 %          | 0.000 %            |
| opsview | Opsview Updates               | 100.000 % | 0.000 %          | 0.000 %            |
| opsview | Slave-node: ov-uat-s1         | 99.980 %  | 0.000 %          | 0.020 %            |
| opsview | Slave-node: ov-uat-s2         | 99.970 %  | 0.000 %          | 0.030 %            |

OK: % of time in ok, warn or unknown states

Scheduled Outage: % of time in a critical state where scheduled downtime has been marked Unscheduled Outage: % of time in a critical state where no scheduled downtime has been marked



No events







Report Generated: Fri Mar 22 16:31:00 GMT 2013







Report Generated: Fri Mar 22 16:31:00 GMT 2013







Report Generated: Fri Mar 22 16:31:01 GMT 2013





































Report Generated: Fri Mar 22 16:31:02 GMT 2013





Report Generated: Fri Mar 22 16:31:02 GMT 2013











| 2013-03-21 16:46:35.0 | CRITICAL | SOFT | (Return code of 7 is out of bounds) |
|-----------------------|----------|------|-------------------------------------|
| 2013-03-21 16:47:35.0 | CRITICAL | HARD | (Return code of 7 is out of bounds) |
| 2013-03-21 16:48:35.0 | OK       | HARD | SLAVE OK                            |
| 2013-03-21 16:52:35.0 | CRITICAL | SOFT | (Return code of 7 is out of bounds) |
| 2013-03-21 16:53:36.0 | OK       | HARD | SLAVE OK                            |