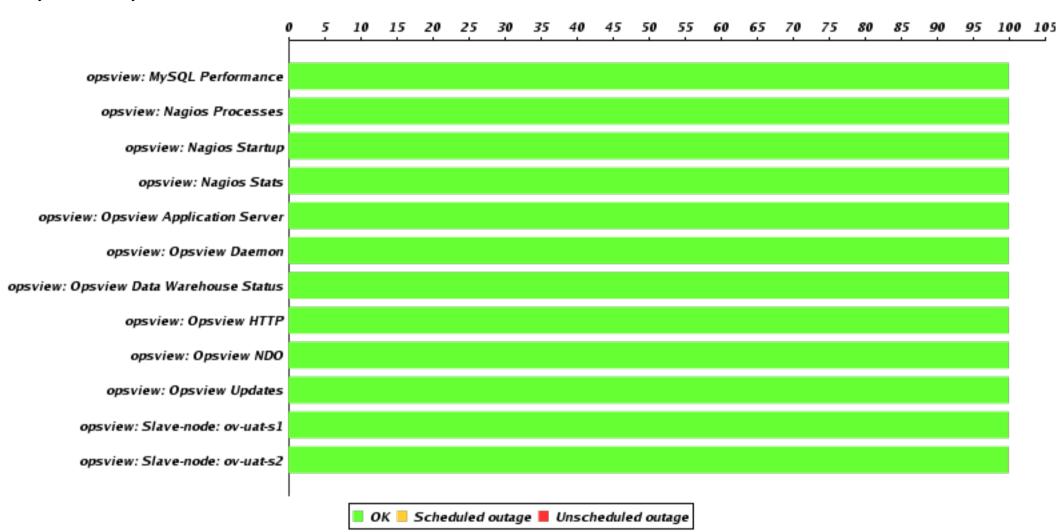

#### Weekly Availability Chart

## Weekly Availability Summary Table

| Host    | Service                       | ОК        | Scheduled Outage | Unscheduled Outage |
|---------|-------------------------------|-----------|------------------|--------------------|
| opsview | MySQL Performance             | 100.000 % | 0.000 %          | 0.000 %            |
| opsview | Nagios Processes              | 100.000 % | 0.000 %          | 0.000 %            |
| opsview | Nagios Startup                | 100.000 % | 0.000 %          | 0.000 %            |
| opsview | Nagios Stats                  | 100.000 % | 0.000 %          | 0.000 %            |
| opsview | Opsview Application Server    | 100.000 % | 0.000 %          | 0.000 %            |
| opsview | Opsview Daemon                | 99.990 %  | 0.000 %          | 0.010 %            |
| opsview | Opsview Data Warehouse Status | 100.000 % | 0.000 %          | 0.000 %            |
| opsview | Opsview HTTP                  | 99.992 %  | 0.000 %          | 0.008 %            |
| opsview | Opsview NDO                   | 100.000 % | 0.000 %          | 0.000 %            |
| opsview | Opsview Updates               | 100.000 % | 0.000 %          | 0.000 %            |
| opsview | Slave-node: ov-uat-s1         | 99.980 %  | 0.000 %          | 0.020 %            |
| opsview | Slave-node: ov-uat-s2         | 99.970 %  | 0.000 %          | 0.030 %            |