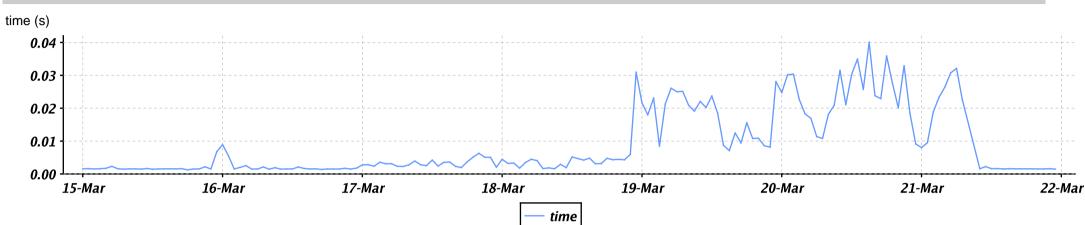

## Weekly Availability Summary Table

| Host    | Service                       | ОК        | Scheduled Outage | Unscheduled Outage |
|---------|-------------------------------|-----------|------------------|--------------------|
| opsview | MySQL Performance             | 100.000 % | 0.000 %          | 0.000 %            |
| opsview | Nagios Processes              | 100.000 % | 0.000 %          | 0.000 %            |
| opsview | Nagios Startup                | 100.000 % | 0.000 %          | 0.000 %            |
| opsview | Nagios Stats                  | 100.000 % | 0.000 %          | 0.000 %            |
| opsview | Opsview Application Server    | 100.000 % | 0.000 %          | 0.000 %            |
| opsview | Opsview Daemon                | 99.990 %  | 0.000 %          | 0.010 %            |
| opsview | Opsview Data Warehouse Status | 100.000 % | 0.000 %          | 0.000 %            |
| opsview | Opsview HTTP                  | 99.992 %  | 0.000 %          | 0.008 %            |
| opsview | Opsview NDO                   | 100.000 % | 0.000 %          | 0.000 %            |
| opsview | Opsview Updates               | 100.000 % | 0.000 %          | 0.000 %            |
| opsview | Slave-node: ov-uat-s1         | 99.980 %  | 0.000 %          | 0.020 %            |
| opsview | Slave-node: ov-uat-s2         | 99.970 %  | 0.000 %          | 0.030 %            |