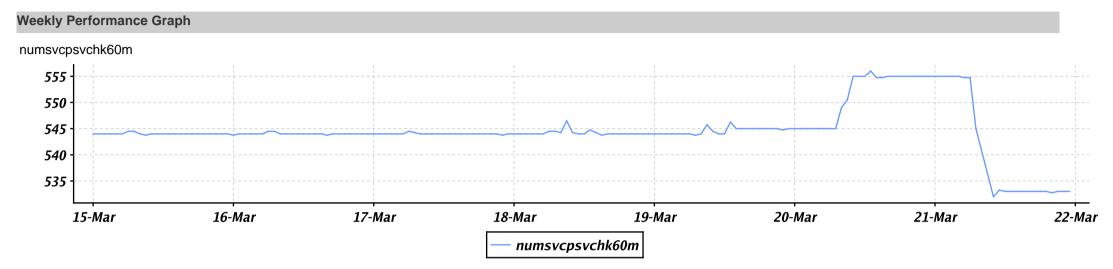

psview | Opsview NDO                   | 100.000 % | 0.000 %          | 0.000 %            |
| opsview | Opsview Updates               | 100.000 % | 0.000 %          | 0.000 %            |
| opsview | Slave-node: ov-uat-s1         | 99.980 %  | 0.000 %          | 0.020 %            |
| opsview | Slave-node: ov-uat-s2         | 99.970 %  | 0.000 %          | 0.030 %            |

OK: % of time in ok, warn or unknown states

Scheduled Outage: % of time in a critical state where scheduled downtime has been marked Unscheduled Outage: % of time in a critical state where no scheduled downtime has been marked



No events







Report Generated: Fri Mar 22 16:31:00 GMT 2013







Report Generated: Fri Mar 22 16:31:00 GMT 2013







Report Generated: Fri Mar 22 16:31:01 GMT 2013





































Report Generated: Fri Mar 22 16:31:02 GMT 2013





Report Generated: Fri Mar 22 16:31:02 GMT 2013











| 2013-03-21 16:46:35.0 | CRITICAL | SOFT | (Return code of 7 is out of bounds) |
|-----------------------|----------|------|-------------------------------------|
| 2013-03-21 16:47:35.0 | CRITICAL | HARD | (Return code of 7 is out of bounds) |
| 2013-03-21 16:48:35.0 | OK       | HARD | SLAVE OK                            |
| 2013-03-21 16:52:35.0 | CRITICAL | SOFT | (Return code of 7 is out of bounds) |
| 2013-03-21 16:53:36.0 | OK       | HARD | SLAVE OK                            |